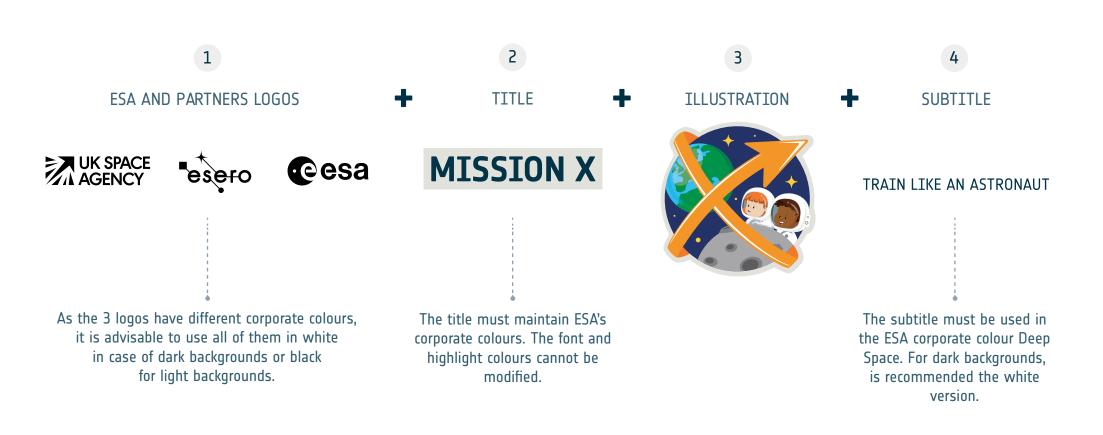

# MISSION X

This is not a logo and must not be used as such. In line with "one ESA" approach it must work in conjunction with the ESA and partners logos all the time (unless the logos are already present in the main framework. EX.: ex. ESA portal, Mission X website).

TRAIN LIKE AN ASTRONAUT

The title is not part of the Illustration and it can be used separately. Respect the hierarchy of elements in the layout.

2021-01-12-Mission\_X-KV.pdf | Page 3 ESA UNCLASSIFIED — For Official Use

In cases where the subtitle "Train like an astronaut" is tiny and unreadable, it may be deleted.

in case of dark backgrounds or black

for light backgrounds.

Layouts where the key visual illustration does not fit, please, keep only the ESA and partners logos and the Mission X title or use the key visual as a background. See the examples of the ruler and the badge on page 6. The ruler presents the key visual as a background. On the badge, it has different elements as the characters itself, enabling different design alternatives. It could be also without any illustration.

2021-01-12-Mission\_X-KV.pdf | Page 5

highlight colours cannot be

modified.