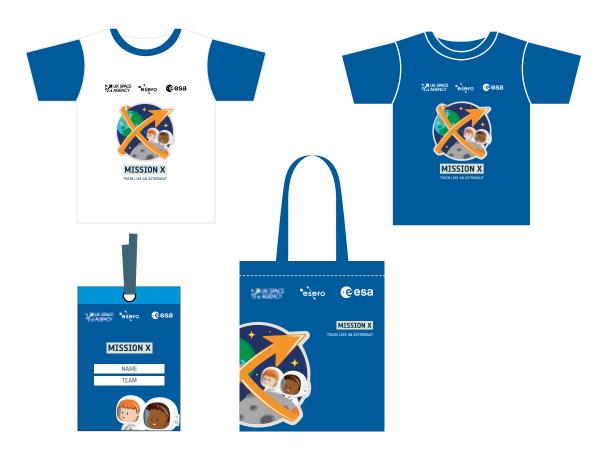

In cases where the subtitle "Train like an astronaut" is tiny and unreadable, it may be deleted.

in case of dark backgrounds or black

for light backgrounds.

Layouts where the key visual illustration does not fit, please, keep only the ESA and partners logos and the Mission X title or use the key visual as a background. See the examples of the ruler and the badge on page 6. The ruler presents the key visual as a background. On the badge, it has different elements as the characters itself, enabling different design alternatives. It could be also without any illustration.

### FORMAT CONSTRUCTION MERCHANDISING

Keep the Mission X visual identity established. Please use the ESA corporate colours and fonts and the Mission X blue tones on the layout. For the ESA logo and its corporate colours visit: brand.esa.int/