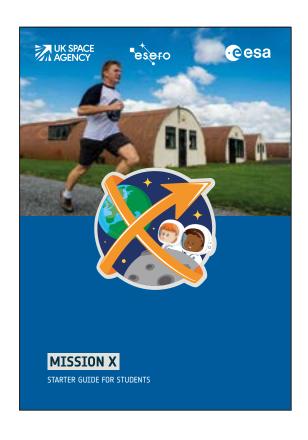

In cases where the subtitle "Train like an astronaut" is tiny and unreadable, it may be deleted.

in case of dark backgrounds or black

for light backgrounds.

Layouts where the key visual illustration does not fit, please, keep only the ESA and partners logos and the Mission X title or use the key visual as a background. See the examples of the ruler and the badge on page 6. The ruler presents the key visual as a background. On the badge, it has different elements as the characters itself, enabling different design alternatives. It could be also without any illustration.