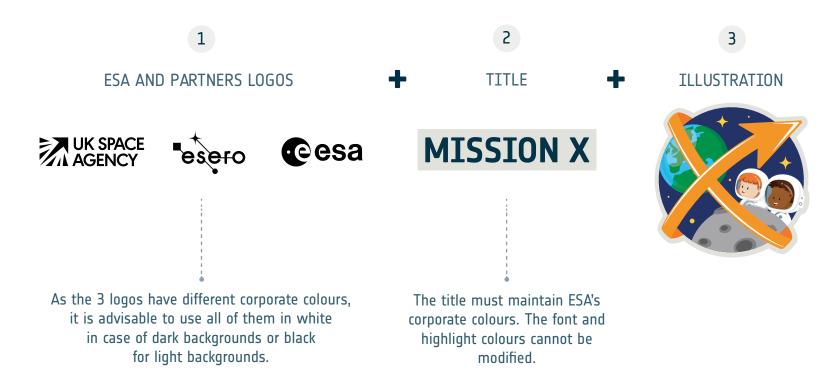

# MISSION X

This is not a logo and must not be used as such. In line with "one ESA" approach it must work in conjunction with the ESA and partners logos all the time (unless the logos are already present in the main framework. EX.: ex. ESA portal, Mission X website).

TRAIN LIKE AN ASTRONAUT

The title is not part of the Illustration and it can be used separately. Respect the hierarchy of elements in the layout.

2021-01-12-Mission\_X-KV.pdf | Page 3 ESA UNCLASSIFIED — For Official Use

In cases where the subtitle "Train like an astronaut" is tiny and unreadable, it may be deleted.

in case of dark backgrounds or black

for light backgrounds.

Layouts where the key visual illustration does not fit, please, keep only the ESA and partners logos and the Mission X title or use the key visual as a background. See the examples of the ruler and the badge on page 6. The ruler presents the key visual as a background. On the badge, it has different elements as the characters itself, enabling different design alternatives. It could be also without any illustration.