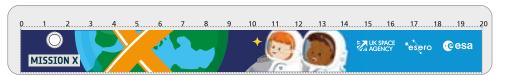

In cases where the subtitle "Train like an astronaut" is tiny and unreadable, it may be deleted.

in case of dark backgrounds or black

for light backgrounds.

Layouts where the key visual illustration does not fit, please, keep only the ESA and partners logos and the Mission X title or use the key visual as a background. See the examples of the ruler and the badge on page 6. The ruler presents the key visual as a background. On the badge, it has different elements as the characters itself, enabling different design alternatives. It could be also without any illustration.